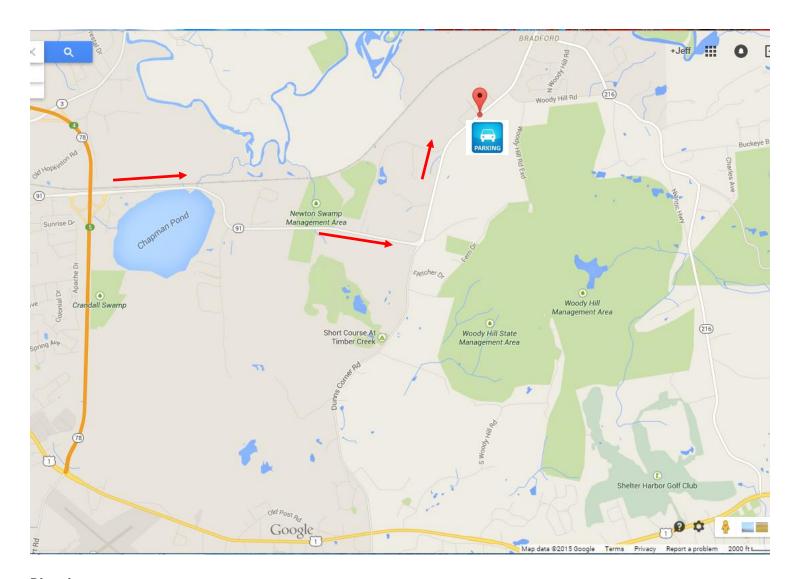

## Westerly Track & Athletic Club Run for the Pumpkins 5K Trail Race

Location: Bradford Preserve, 199 Bradford Road (Route 91), Westerly, RI

## **Directions:**

**FROM CT**: I-95 North to Exit 92. Take right at end of ramp (Rte 2). Follow to Rte 78. \*\*Follow Rte 78 East to exit 5, Route 91 East. Take right at bottom of ramp. Follow Route 91 East approximately 2.5 miles to Bradford Preserve, which will be a large open field on your right.

**FROM RI:** I-95 South to Exit 1. Take right at end of ramp (Rte 3). Go approximately 5 miles to Rte 78 junction. Get onto Rte 78 East. See \*\* above for rest of direction.