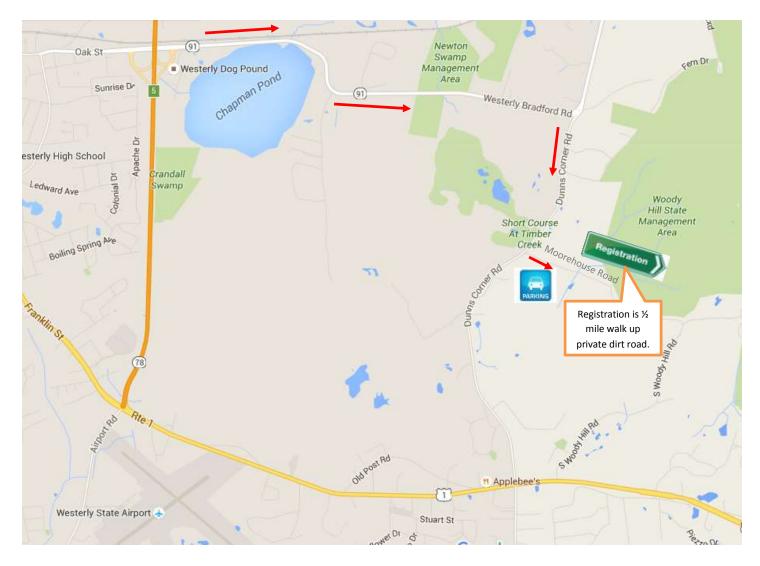

## Westerly Track & Athletic Club Wahaneeta Trail 5K Directions

Location: Wahaneeta Preserve, Moorehouse Road, Westerly, RI

## **Directions:**

**FROM CT**: I-95 North to Exit 92. Take right at end of ramp (Rte 2). Follow to Rte 78. \*\*Follow Rte 78 East to exit 5, Route 91 East. Take right at bottom of ramp. Follow Route 91 East approximately 2.2 miles to McGowan Corners, a major intersection where you can only go left or right. Turn right onto Dunns Corners Bradford Road and follow for 0.7 miles. Turn left onto Moorehouse Road (you'll see signs for National Little League). Volunteers will direct you to parking.

**FROM RI:** I-95 South to Exit 1. Take right at end of ramp (Rte 3). Go approximately 5 miles to Rte 78 junction. Get onto Rte 78 East. See \*\* above for rest of direction.