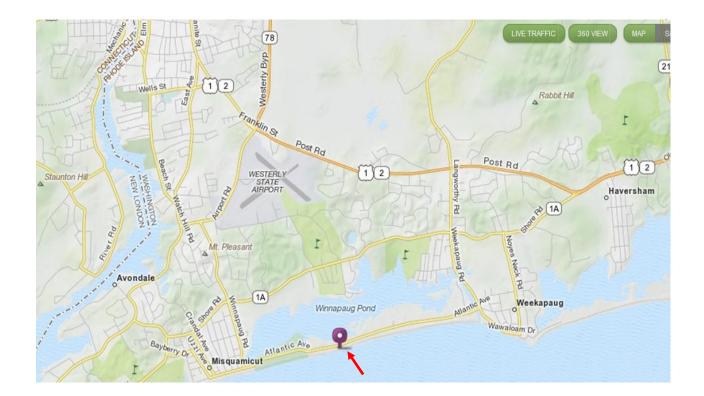

## Westerly Track & Athletic Club Clamdigger

Location:

Westerly Town Beach Pavilion, 365 Atlantic Avenue, Westerly, RI 02891

## Directions:

**FROM CT:** I-95N to Exit 92. Take right at end of ramp (Rt 2). Follow to junction with Rt 78. Take Rt 78 to end, straight thru light (Intersection Rt 1) and onto Airport Road. \*\*\*Continue straight for about 1.2 miles and make left at stop sign on to Winnapaug Road. Go straight thru first inter-section and left on Atlantic Ave. Go about 1 mile, Westerly Town Beach pavilion is on the right.

**FROM RI:** I-95 South to Exit 1. Take right at end of ramp (Rte 3). Go approximately 5 miles to Rte 78 junction. Get onto Rte 78 East. See \*\* above for rest of direction.